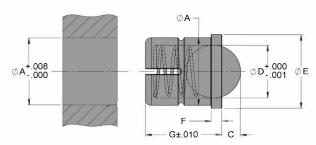

## INCH

|             | A    | END FORCE<br>(LBS) |       |      | D    | E    |      |      |
|-------------|------|--------------------|-------|------|------|------|------|------|
| PART NO.    | DIA  | INITIAL            | FINAL | c    | DIA  | DIA  | F    | G    |
| CL-3-SRBP-1 | .188 | 1.3                | 2.1   | .039 | .157 | .220 | .039 | .236 |
| CL-4-SRBP-1 | .250 | 1.4                | 2.8   | .059 | .197 | .276 | .039 | .276 |
| CL-6-SRBP-1 | .375 | 2.7                | 5.0   | .091 | .315 | .433 | .059 | .531 |
| CL-8-SRBP-1 | .500 | 3.1                | 5.6   | .126 | .394 | .551 | .059 | .630 |