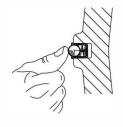

Self-Retaining Ball Plungers can often be installed by hand, due to the body's flexible design.

These plungers can be installed in a plain hole, with the shoulder exposed, or slightly counterbored for flush installation.